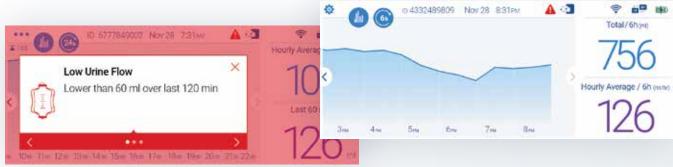

## **Introducing FIZE kUO**™

The technology that puts UO in line with other vital signs

Accurate, minute-to-minute data in real-time from the moment of catheterization

Updates the patient's medical records (EMR) at every given moment

Alerts on changes in patient UO according to personalized thresholds

Frees valuable time of medical staff.

Promotes a hygienic, hands-free environment