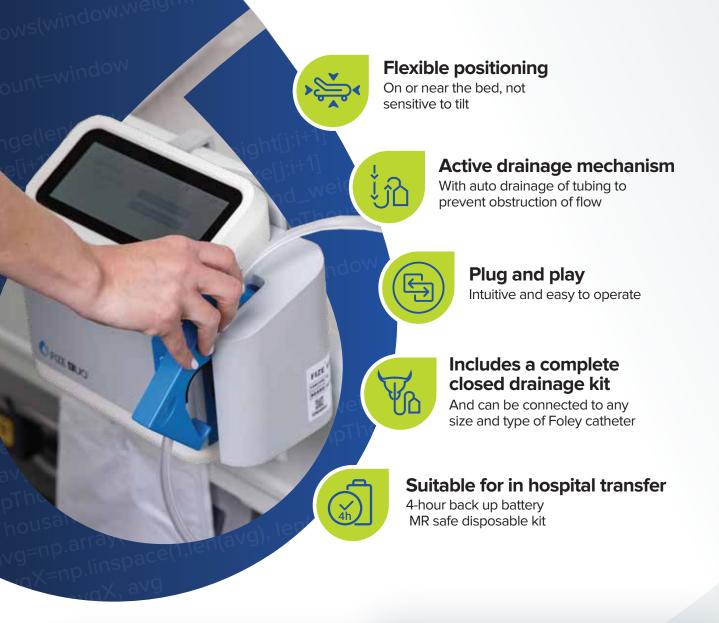

## **Introducing FIZE kUO**™

The technology that puts UO in line with other vital signs

Accurate, minute-to-minute data in real-time from the moment of catheterization

Updates the patient's medical records (EMR) at every given moment

Alerts on changes in patient UO according to personalized thresholds

Frees valuable time of medical staff.

Promotes a hygienic, hands-free environment